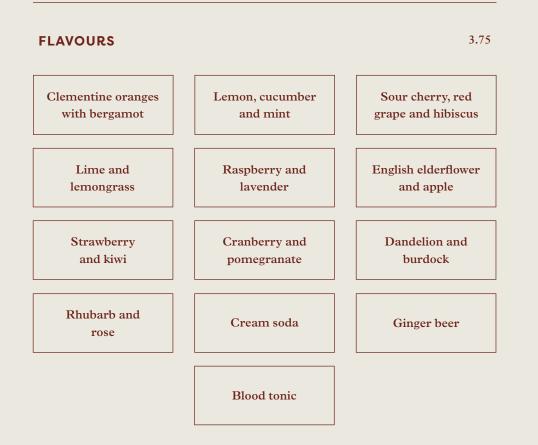

V - VEGETARIAN | VG - VEGAN | DF - DOES NOT DIRECTLY CONTAIN DAIRY GF - DOES NOT DIRECTLY INCLUDE INGREDIENTS CONTAINING GLUTEN NF - DOES NOT DIRECTLY CONTAIN PEANUTS OR NUTS

Mr Fitzpatrick began life in Dublin in 1836, where Julia Fitzpatrick created wonderful elixirs, pick-me-ups and tonics at her kitchen table, jotting them down in her closely guarded recipe books. In 1899 the family moved to The North of England, where they established a successful chain of temperature bars serving the local communities their delicious and unique botanical beverages. Things have moved on, but at Mr Fitzpatrick's, we stay true to these traditions using old recipes and newly created flavour profiles, which reflect our heritage but acknowledge the changing trends, continuing to introduce our drinks and their wonderfully versatility to a whole new generation. We are pleased to welcome the Fitzpatrick's family creations to Eden Hall.