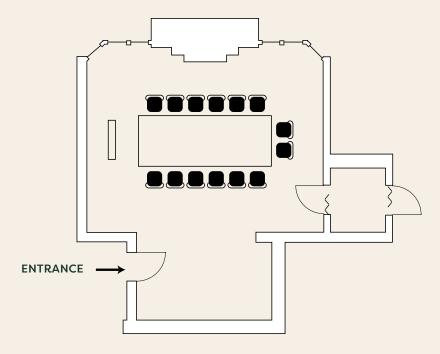

## The Meynell

Its feature fireplace, original cornicing, large bay window and high ceilings make it perfect for board meetings, private dining and interactive seminars.

This room also inter-connects to the Halifax Suite which allows seamless interaction between these two unique conference rooms. This suite comes with ground floor access from the Long Gallery and views of the Four Seasons Garden. With its high ceiling and wonderfully airy feel, the Meynell is in great shape for mid-size meetings and events.

## **Specification:**

Maximum capacity: 40 Floor area: 56 square metres

Configurations and capacities:

Theatre 40

Cabaret 30

**Boardroom 25** 



## Floor Plan