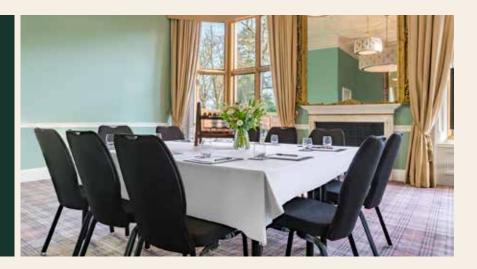

## The Meynell

Its feature fireplace, original cornicing, large bay window and high ceilings make it perfect for board meetings, private dining and interactive seminars.

This room also inter-connects to the Halifax Suite which allows seamless interaction between these two unique conference rooms. This suite comes with ground floor access from the Long Gallery and views of the Four Seasons Garden. With its high ceiling and wonderfully airy feel, the Meynell is in great shape for mid-size meetings and events.